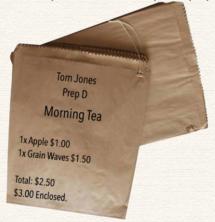

## SNACK SHACK

The preferred method of ordering is via our online **QKR!** App. Please make sure that all orders are placed before 8:30am with the correct day and lunch break selected for your order.

**Cash** payment is also available via the traditional paper bag ordering system. Your child will need to ensure they place their paper bag with cash inside into the tuckshop box that has been supplied to each individual classroom. These orders will be delivered to the tuckshop by 9:00am, every morning.